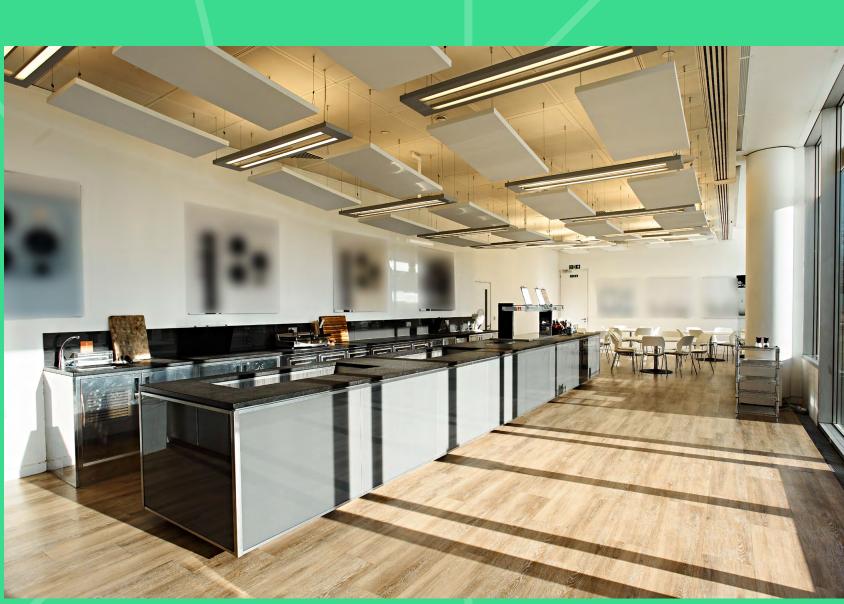

#### THE BUILDING

# SPACE YOUR WAY

A contemporary HQ building comprising open-plan, light-filled space arranged over the ground, first and second floors.

It features collaborative breakout spaces, meeting rooms, and an impressive full-height atrium for a striking arrival experience.

Kitchen & breakout spaces

Meeting and conference facilities