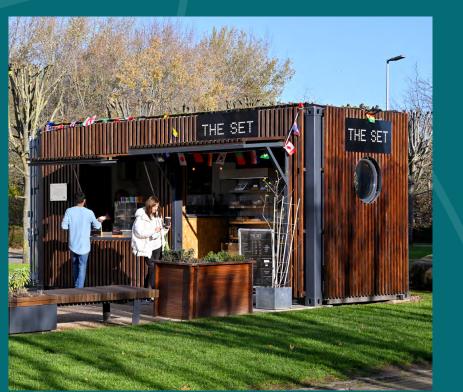

#### LOCAL OCCUPIERS

Street food at The Market

#### The Set café

#### Food & Drink

- The Set Café
- Costa Coffee
- 3 Greggs
- 4 Subway
- BAR@Stockley