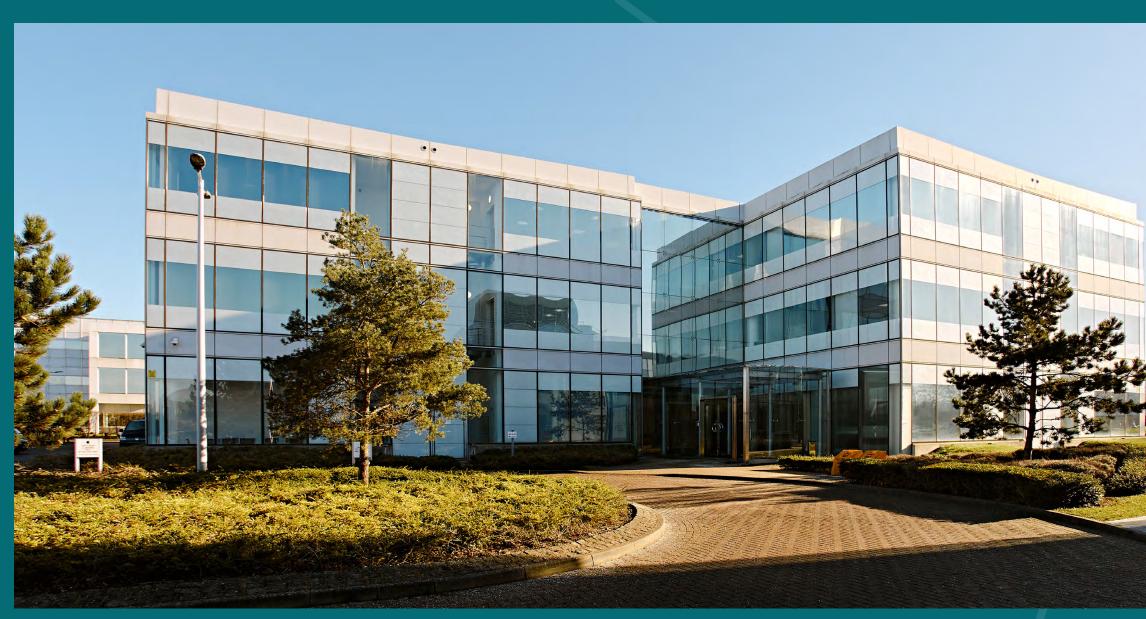

53,008 SQ FT HEADQUARTERS BUILDING STOCKLEY PARK, UXBRIDGE UB11 1BB

# 2 FURZEGROUND WAY

#### THE BUILDING

# WORK REDEFINED

2 Furzeground is a modern office building set amidst green open spaces with unrivalled on-site amenity, offering the perfect balance between work and life.

An exclusive self-contained headquarters opportunity with up to 53,008 sq ft of flexible workspace arranged around an impressive light-filled atrium.