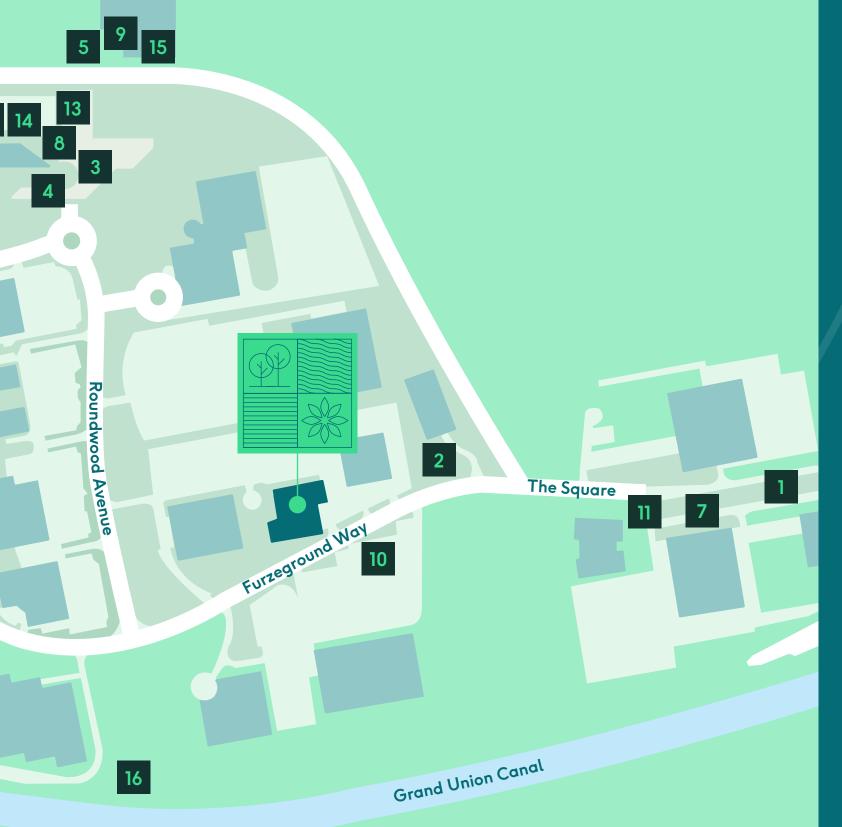

#### **STOCKLEY PARK AMENITIES**

#### Food & Drink

- The Set Café
- Costa Coffee
- 3 Greggs
- 4 Subway
- BAR@Stockley

#### Fitness, Health and wellbeing

- 6 Trim trail
- Table tennis
- 8 Nuffield Health
- 9 Stockley Park Golf Club

#### Transport

- 10 Free cycle hire
- 11 Free luxury shuttle service
- 12 Electric car charging

#### Retail / Leisure

- 13 Travelodge
- 14 Quayside Shopping Centre
- 15 Pavillion at Stockley Park

#### Nature / Outdoors

- 16 Biodiversity area
- 17 Walking trails

Nuffield Health

05