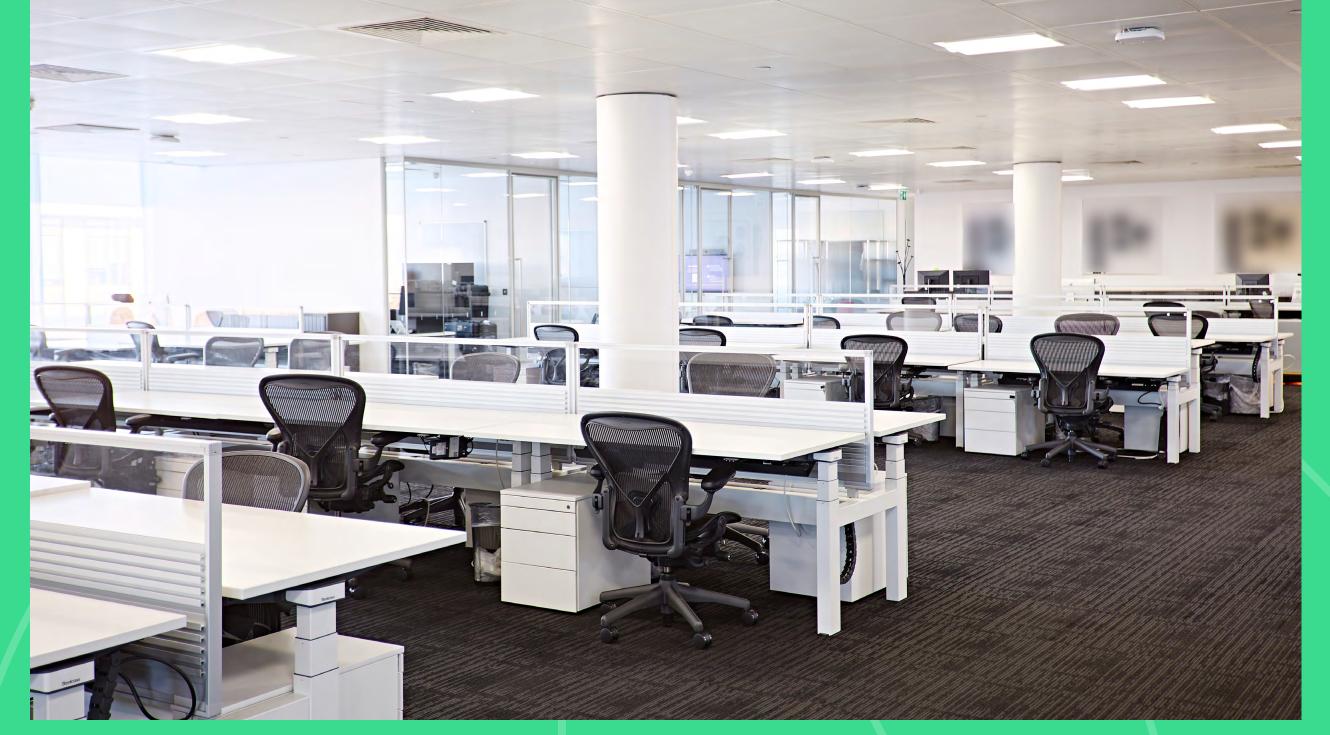

# SPACE YOUR WAY

A contemporary HQ building comprising open-plan, light-filled space arranged over the ground, first and second floors.

It features collaborative breakout spaces, meeting rooms, and an impressive full-height atrium for a striking arrival experience.

### SUMMARY SPECIFICATION

|                                | Double height atrium         |
|--------------------------------|------------------------------|
| $\uparrow \downarrow$          | Passenger lifts              |
|                                | Reception                    |
|                                | Air conditioning             |
| $\overline{\uparrow \uparrow}$ | Raised floors                |
|                                | 2.7m floor to ceiling height |
| ĤΑ̈́                           | WCs on every floor           |
|                                |                              |