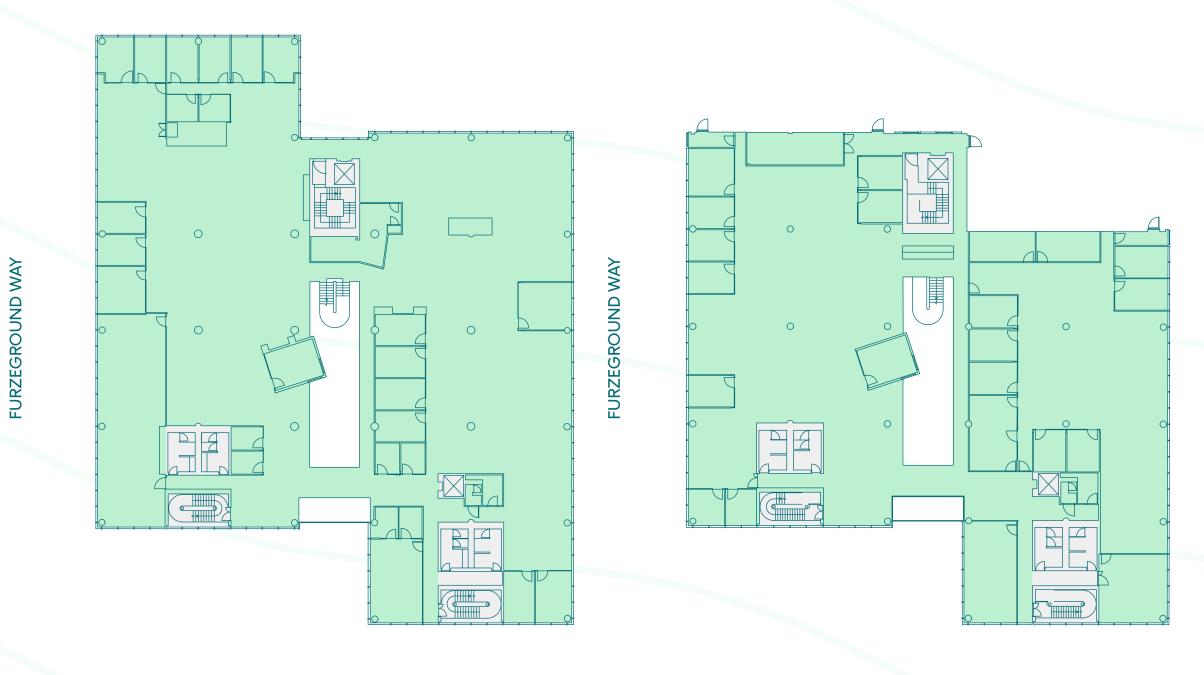

### ACCOMMODATION

# FLOOR PLANS

The building offers flexibility to suit your business.

The floors are available with their existing fit-out, can be refurbished to your requirements or purchased on a new long leasehold.

| Floor  | Sq Ft  | Sq M    |
|--------|--------|---------|
| Second | 14,916 | 1,385.7 |
| First  | 18,642 | 1,731.9 |
| Ground | 19,450 | 1,807.0 |
| Total  | 53,008 | 4,924.6 |

### **GROUND FLOOR** 19,450 sq ft/1,807.0 sq m

For indicative purposes only. Not to scale.

### **FIRST FLOOR** 18,642 sq ft/1,731.9 sq m

### **SECOND FLOOR** 14,916 sq ft/1,385.7 sq m

Office Reception Core